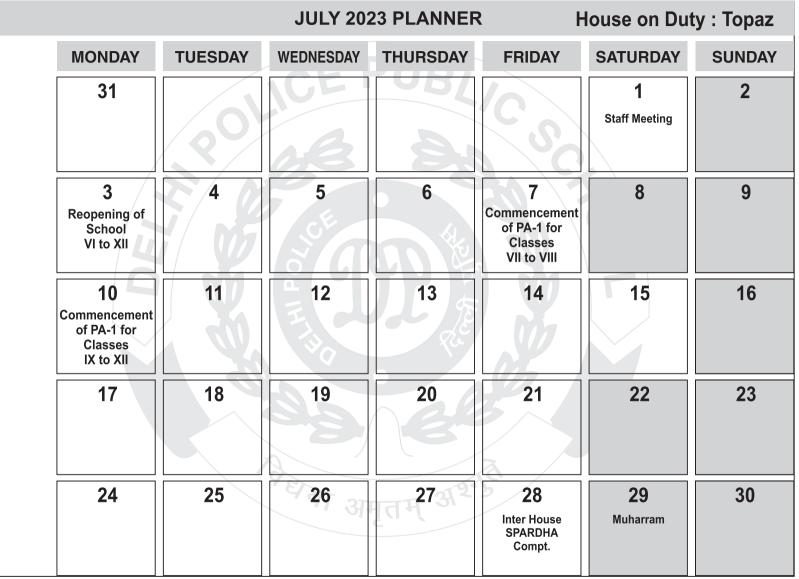

Holidays and Observances : 5: <u>Cinco de Mayo</u>, 14: <u>Mother's Day</u> 29: <u>Memorial Day</u>

Holidays and Observances : 14: Flag Day, 18: Father's Day, 19: Juneteenth

 $^{\circ}$ 

Holidays and Observances : 4: Independence Day PA-I=Periodic Assessment-I