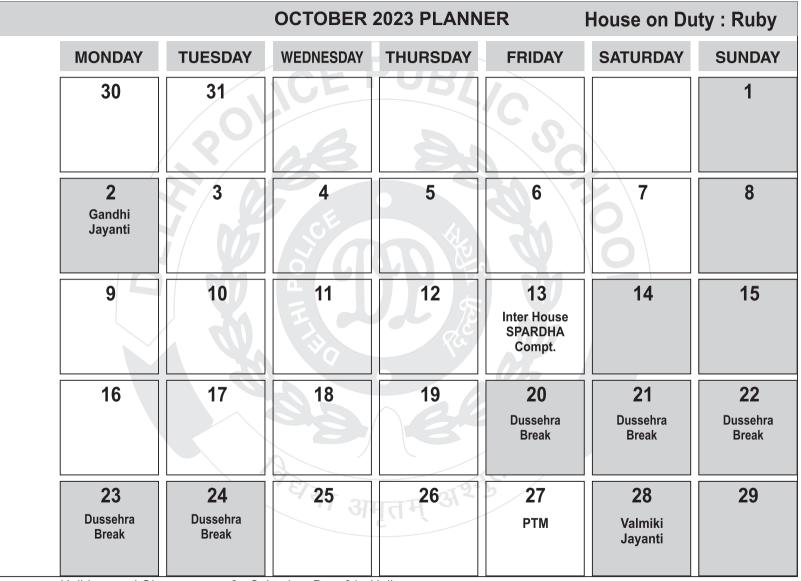

Holidays and Observances : 4 : Labour Day

 $\Xi$ 

Holidays and Observances : 9 : Columbus Day, 31 : Halloween

PA-II - Periodic Assessment-II

Holidays and Observances : 24 : Christmas Eve, 25 : Christmas Day