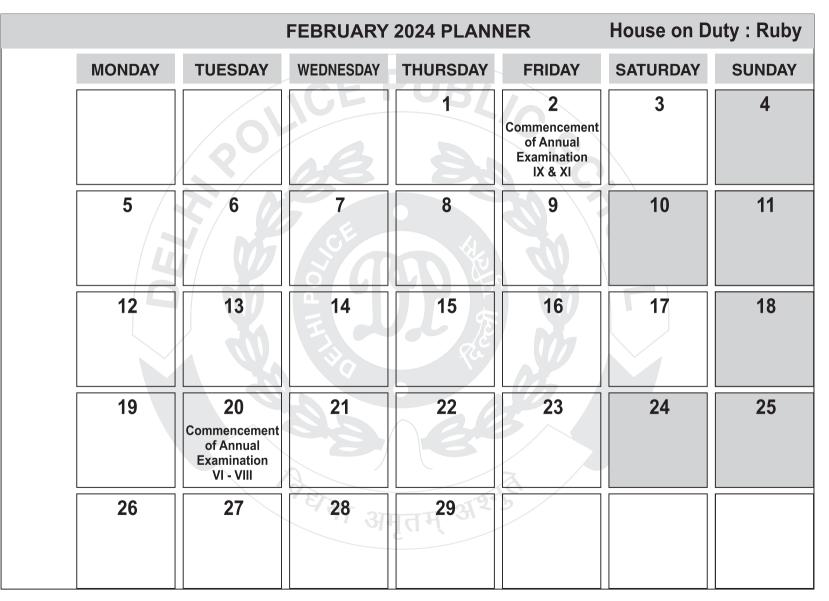

| 30                                                    | 31                                                    | तम् अश                                                | 5                                |                               |                      |  |

Holidays and Observances : 5: <u>Cinco de Mayo</u>, 14: <u>Mother's Day</u> 29: <u>Memorial Day</u>



Holidays and Observances : 14: Flag Day, 18: Father's Day, 19: Juneteenth

 $^{\circ}$ 



Holidays and Observances : 4: Independence Day PA-I=Periodic Assessment-I





Holidays and Observances : 4 : Labour Day

 $\Xi$ 



Holidays and Observances : 9 : Columbus Day, 31 : Halloween



PA-II - Periodic Assessment-II



Holidays and Observances : 24 : Christmas Eve, 25 : Christmas Day