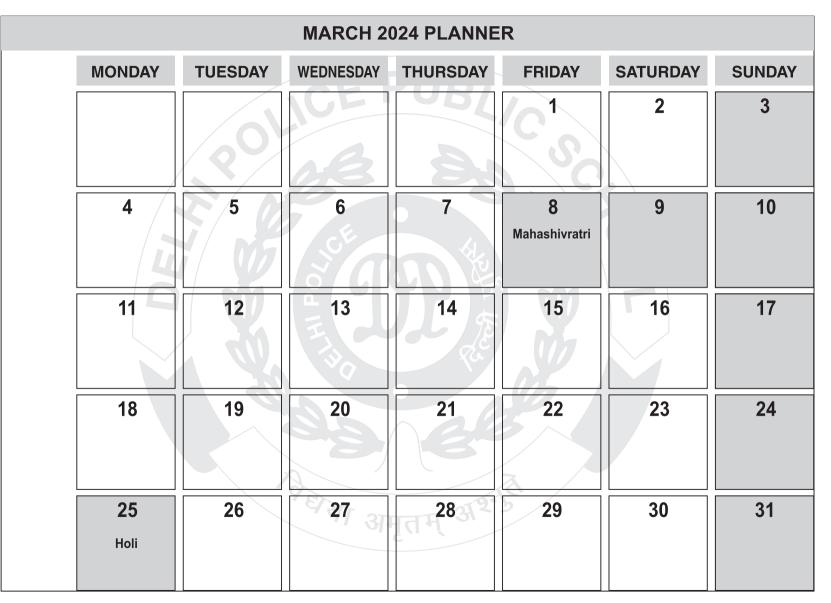

| 30                                                    | 31                                                    | तम् अश                                                | 5                                |                               |                      |  |

Holidays and Observances : 5: <u>Cinco de Mayo</u>, 14: <u>Mother's Day</u> 29: <u>Memorial Day</u>



Holidays and Observances : 14: Flag Day, 18: Father's Day, 19: Juneteenth

 $^{\circ}$ 



Holidays and Observances : 4: Independence Day PA-I=Periodic Assessment-I





Holidays and Observances : 4 : Labour Day

 $\Xi$ 



Holidays and Observances : 9 : Columbus Day, 31 : Halloween



PA-II - Periodic Assessment-II



Holidays and Observances : 24 : Christmas Eve, 25 : Christmas Day