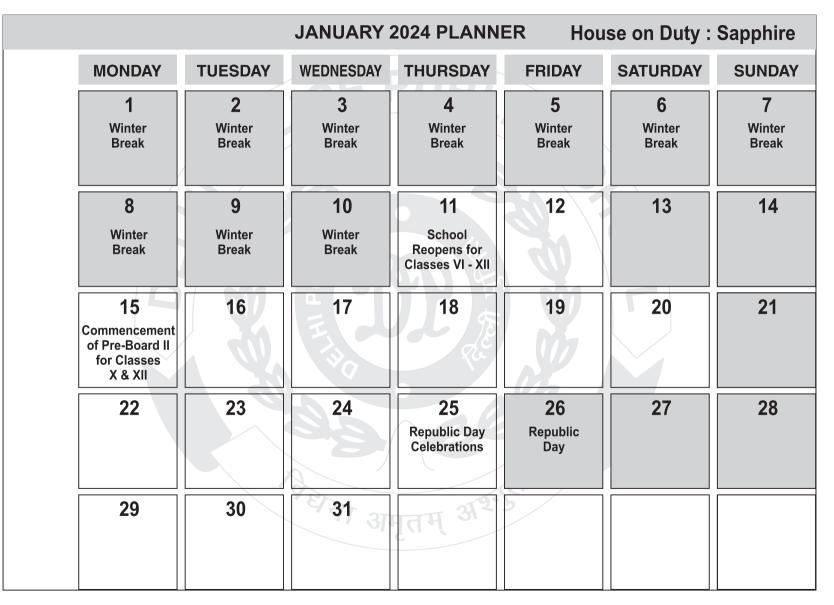

| 30                                                    | 31                                                    | तम् अश                                                | 5                                |                               |                      |  |

Holidays and Observances : 5: <u>Cinco de Mayo</u>, 14: <u>Mother's Day</u> 29: <u>Memorial Day</u>



Holidays and Observances : 14: Flag Day, 18: Father's Day, 19: Juneteenth

 $^{\circ}$ 



Holidays and Observances : 4: Independence Day PA-I=Periodic Assessment-I





Holidays and Observances : 4 : Labour Day

 $\Xi$ 



Holidays and Observances : 9 : Columbus Day, 31 : Halloween



PA-II - Periodic Assessment-II



Holidays and Observances : 24 : Christmas Eve, 25 : Christmas Day