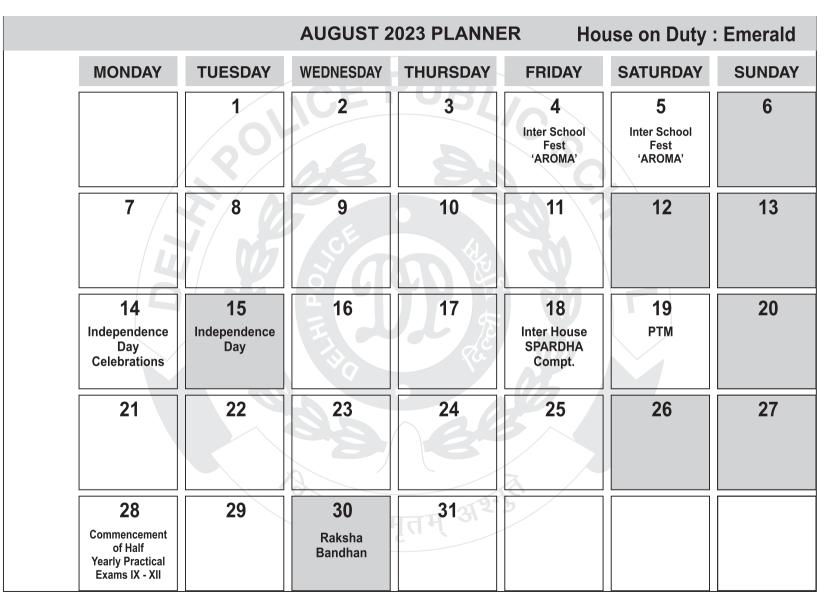

Holidays and Observances : 4 : Labour Day

 $\Xi$ 

Holidays and Observances : 9 : Columbus Day, 31 : Halloween

PA-II - Periodic Assessment-II

Holidays and Observances : 24 : Christmas Eve, 25 : Christmas Day