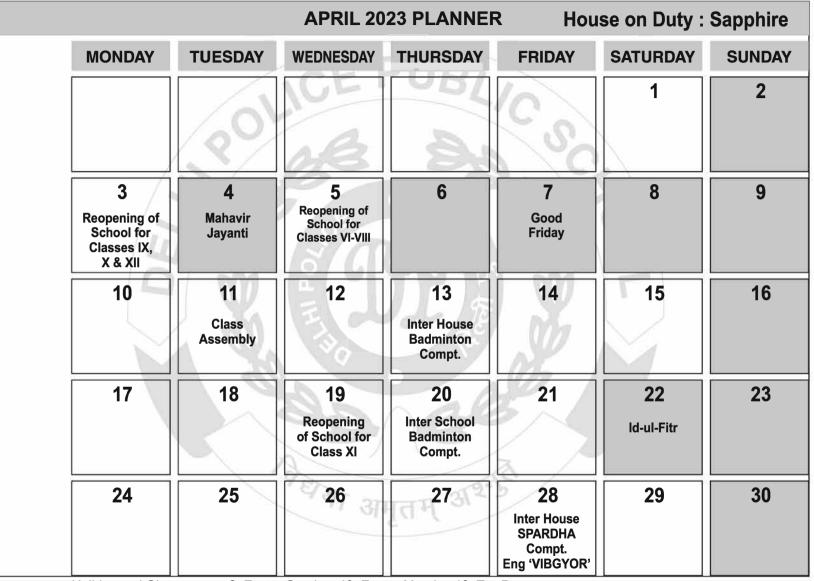

Holiday and Observance : 9: Easter Sunday, 10: Easter Monday 18: Tax Day

ი

| MAY 2023 PLANNER                                      |                                                       |                                                       |                                                       |                                  |                               | House on Duty : Ruby |  |
|-------------------------------------------------------|-------------------------------------------------------|-------------------------------------------------------|-------------------------------------------------------|----------------------------------|-------------------------------|----------------------|--|
| MONDAY                                                | TUESDAY                                               | WEDNESDAY                                             | THURSDAY                                              | FRIDAY                           | SATURDAY                      | SUNDAY               |  |
| 1                                                     | 2                                                     | 3                                                     | 4                                                     | 5<br>Budh<br>Purnima             | 6                             | 7                    |  |
| 8                                                     | 9                                                     |                                                       | 11                                                    | 12                               | 13<br>Investiture<br>Ceremony | 14                   |  |
| 15                                                    | 16                                                    | 17                                                    | 18                                                    | 19                               | 20                            | 21                   |  |
| Experiential<br>Learning<br>Classes<br>for VI to VIII | Inter House<br>SPARDHA<br>Compt. |                               |                      |  |
| 22                                                    | 23                                                    | 24                                                    | 25                                                    | 26                               | 27                            | 28                   |  |
| Extra Classes<br>for IX to XII                        | Extra Classes<br>for IX to XII   |                               |                      |  |
| 29                                                    | 30                                                    | 31                                                    | तम् अश                                                | 5                                |                               |                      |  |