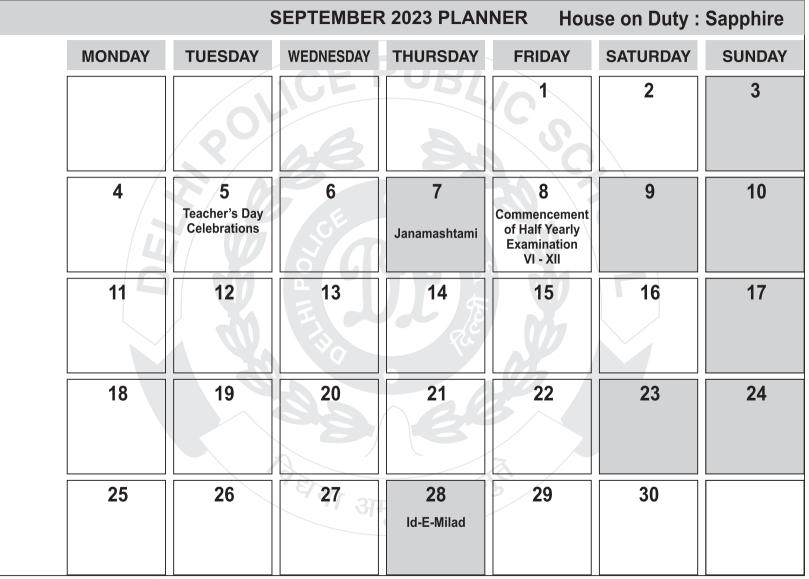

Holidays and Observances : 4 : Labour Day

 $\Xi$ 

Holidays and Observances : 9 : Columbus Day, 31 : Halloween

PA-II - Periodic Assessment-II

Holidays and Observances : 24 : Christmas Eve, 25 : Christmas Day