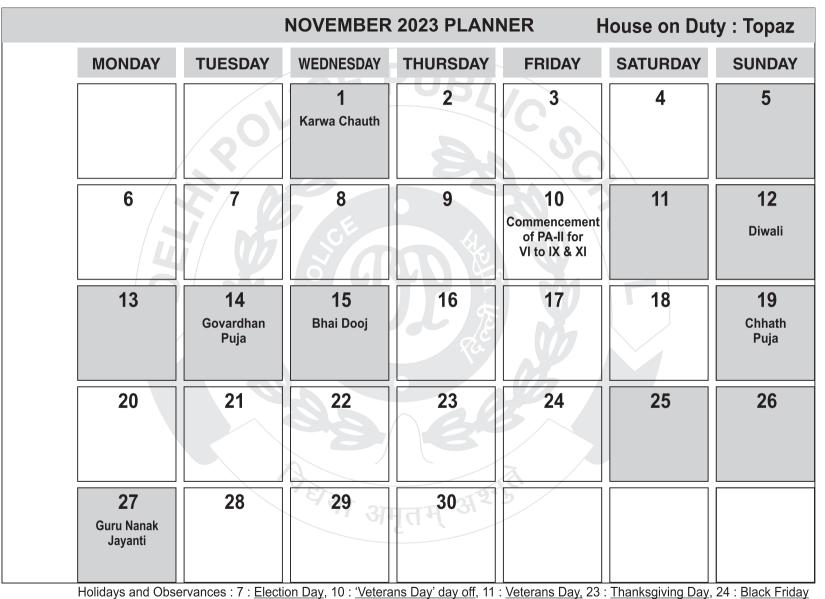

xtra Classes<br>for IX to XII   |                               |                      |  |
| 29                                                    | 30                                                    | 31                                                    | तम् अश                                                | 5                                |                               |                      |  |

Holidays and Observances : 5: <u>Cinco de Mayo</u>, 14: <u>Mother's Day</u> 29: <u>Memorial Day</u>



Holidays and Observances : 14: Flag Day, 18: Father's Day, 19: Juneteenth

 $^{\circ}$ 



Holidays and Observances : 4: Independence Day PA-I=Periodic Assessment-I





Holidays and Observances : 4 : Labour Day

 $\Xi$ 



Holidays and Observances : 9 : Columbus Day, 31 : Halloween



PA-II - Periodic Assessment-II



Holidays and Observances : 24 : Christmas Eve, 25 : Christmas Day