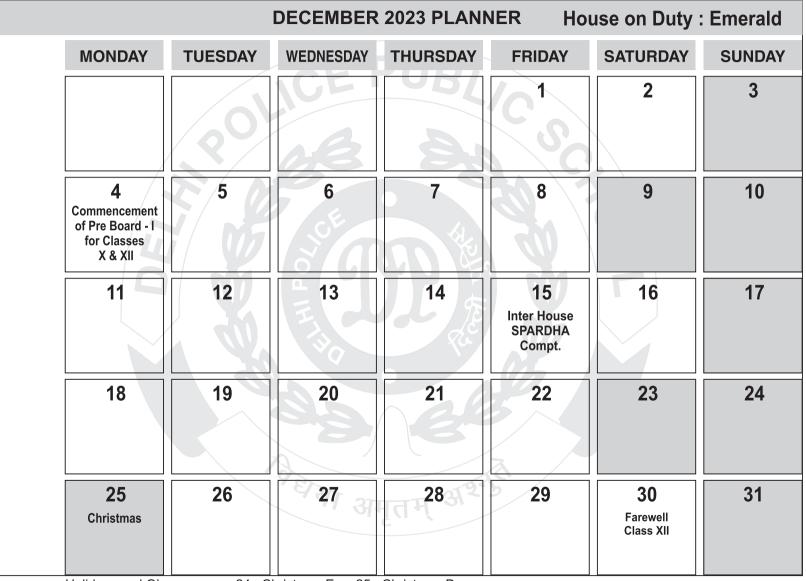

Holidays and Observances : 4 : Labour Day

 $\Xi$ 

Holidays and Observances : 9 : Columbus Day, 31 : Halloween

PA-II - Periodic Assessment-II

Holidays and Observances : 24 : Christmas Eve, 25 : Christmas Day